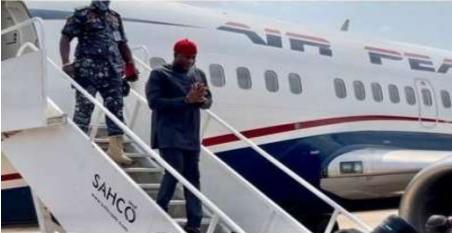

#### **Projects & Proposals**

Captain Nwando P. Okpalaeke (flew the First Aircraft into Anambra Int'l Airport)

The Chairman of AIR PEACE alighting from the deck on a maiden flight into Anambra Int'l Airport