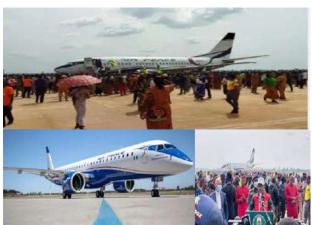

#### **Projects & Proposals**

Captain Nwando P. Okpalaeke (flew the First Aircraft into Anambra Int'l Airport)

The Chairman of AIR PEACE alighting from the deck on a maiden flight into Anambra Int'l Airport